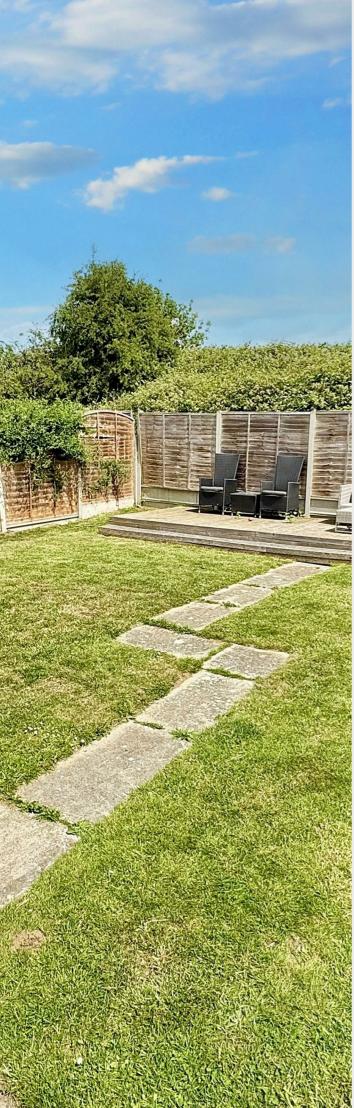

## OUTSIDE

Garage: Used as storage, front and rear garage access

Front Garden: Parking for two vehicles, block paved with a section of gravel.

Rear Garden: Good size garden with a lawned area and decking to the rear.