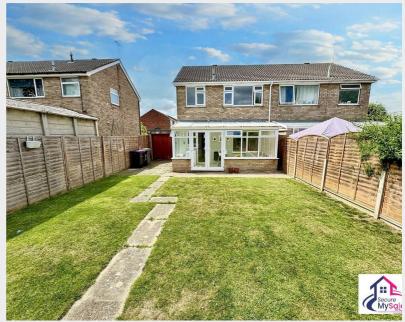

## OUTSIDE

Garage: Used as storage, front and rear garage access

Front Garden: Parking for two vehicles, block paved with a section of gravel.

Rear Garden: Good size garden with a lawned area and decking to the rear.