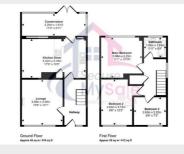

Agents Note: This property belongs to a related person to Secure My Sale Estate Agents GROUND FLOOR Entrance Hall: - 12'0" x 5'1" Laminate flooring, single radiator, access to living room, kitchen and upstairs.

Living Room: - 12'0'' x 11'02'' Front aspect, double radiator, electric fireplace, laminate flooring.

Kitchen/diner: - 10'05" x 17'04" Laminate flooring, washing machine and fridge freezer space, electric hob and oven, access to conservatory.

Conservatory: - 5'01" x 17'01" New tiled flooring fitted, access to the garden.

FIRST FLOOR Bedroom One: - 10'08" x 11'0" (Max) Double bedroom, carpeted throughout, rear facing.

Bedroom Two: - 12'01" x 11'0" Double bedroom, carpeted throughout, rear facing.

Bedroom Three: - 7'04" x 8'07" Generous sized single room, carpeted throughout, front facing.

Bathroom: - 5'06" x 5'11" Three-piece suite, waterfall shower, tiled flooring, partially tiled walls.

This floorplan is only for illustrative purposes and is not to scale. Measurements of rooms, doors, windows, and any items are approximate and no responsibility is taken for any error, omission or mis-statement. Icons of items such as bathroom suites are representations only and may not took like the real real may alked with Made Snappy 560.