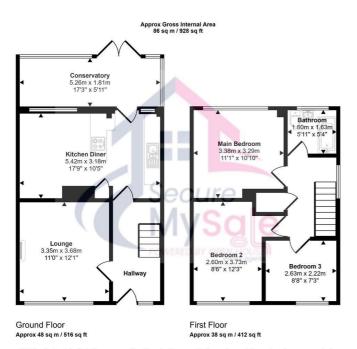

Agents Note: This property belongs to a related person to Secure My Sale Estate Agents GROUND FLOOR Entrance Hall: - 12'0" x 5'1" Laminate flooring, single radiator, access to living room, kitchen and upstairs.

Living Room: - 12'0'' x 11'02'' Front aspect, double radiator, electric fireplace, laminate flooring.

Kitchen/diner: - 10'05" x 17'04" Laminate flooring, washing machine and fridge freezer space, electric hob and oven, access to conservatory.

Conservatory: - 5'01" x 17'01" New tiled flooring fitted, access to the garden.

FIRST FLOOR Bedroom One: - 10'08" x 11'0" (Max) Double bedroom, carpeted throughout, rear facing.

Bedroom Two: - 12'01" x 11'0" Double bedroom, carpeted throughout, rear facing.

Bedroom Three: - 7'04" x 8'07" Generous sized single room, carpeted throughout, front facing.

Bathroom: - 5'06" x 5'11" Three-piece suite, waterfall shower, tiled flooring, partially tiled walls.

Approx 48 sq m / 516 sq ft

Approx 38 sq m / 412 sq ft

This floorplan is only for illustrative purposes and is not to scale. Measurements of rooms, doors, windows, and any items are approximate and no responsibility is taken for any error, omission or mis-statement. Icons of items such as bathroom suites are representations only and may not took like the real items. Made with Made Snappy 360.