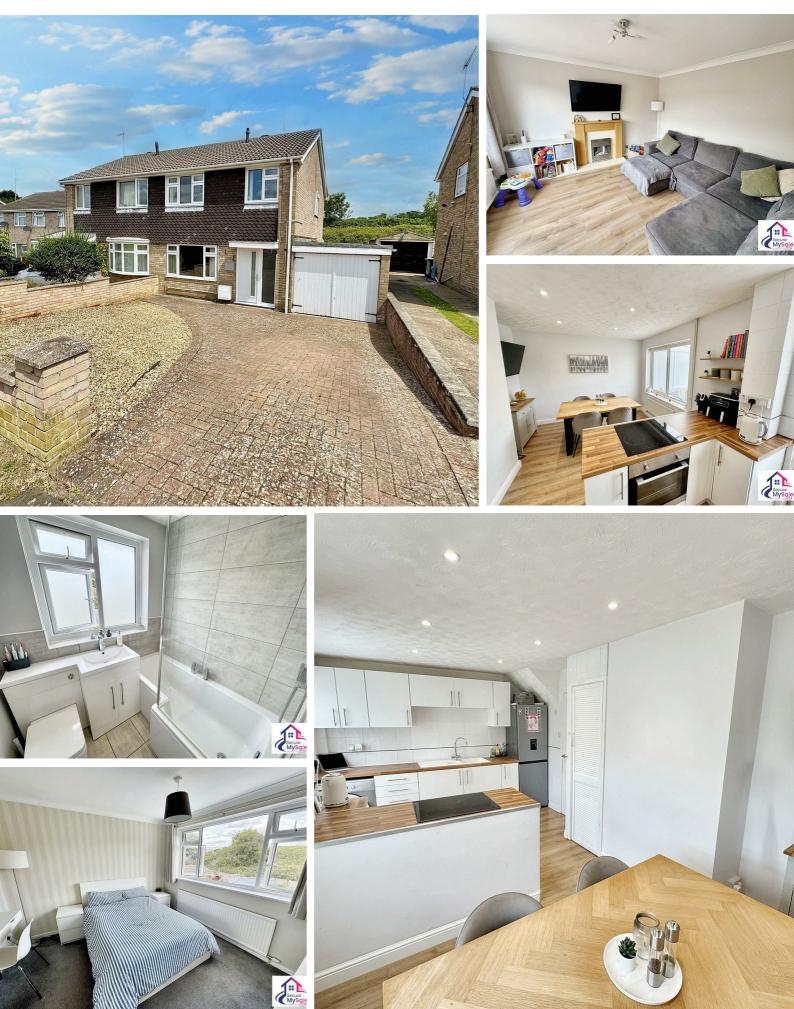

## Sixth Avenue, Grantham, NG31 9TA Price Guide £200,000 Council Tax Band: B

Welcome to Sixth Avenue in the charming town of Grantham! This beautiful semi-detached house boasts three bedrooms, one reception room, delightful breakfast kitchen and family bathroom. Outside a single garage, plus two additional open parking spaces, you'll never have to worry about finding a spot for your vehicles.

The property features a stylish family living accommodation, a spacious backyard, and a cosy interior design that will make you feel right at home. The kitchen is perfect for making delicious meals, and the lounge welcomes you with its warm ambiance.

Located on a cul de sac, this property offers plenty of natural light and a peaceful atmosphere. Whether you're relaxing indoors or enjoying the outdoors in the garden, you'll love the work that has been done in recent renovations and contemporary decor throughout the home.

Agents Note: This property belongs to a related person to Secure My Sale Estate Agents GROUND FLOOR Entrance Hall: - 12'0" x 5'1" Laminate flooring, single radiator, access to living room, kitchen and upstairs.

Living Room: - 12'0'' x 11'02'' Front aspect, double radiator, electric fireplace, laminate flooring.

Kitchen/diner: - 10'05" x 17'04" Laminate flooring, washing machine and fridge freezer space, electric hob and oven, access to conservatory.

Conservatory: - 5'01" x 17'01" New tiled flooring fitted, access to the garden.

FIRST FLOOR Bedroom One: - 10'08" x 11'0" (Max) Double bedroom, carpeted throughout, rear facing.

Bedroom Two: - 12'01" x 11'0" Double bedroom, carpeted throughout, rear facing.

Bedroom Three: - 7'04" x 8'07" Generous sized single room, carpeted throughout, front facing.

Bathroom: - 5'06" x 5'11" Three-piece suite, waterfall shower, tiled flooring, partially tiled walls.

## OUTSIDE

Garage: Used as storage, front and rear garage access

Front Garden: Parking for two vehicles, block paved with a section of gravel.

Rear Garden: Good size garden with a lawned area and decking to the rear.